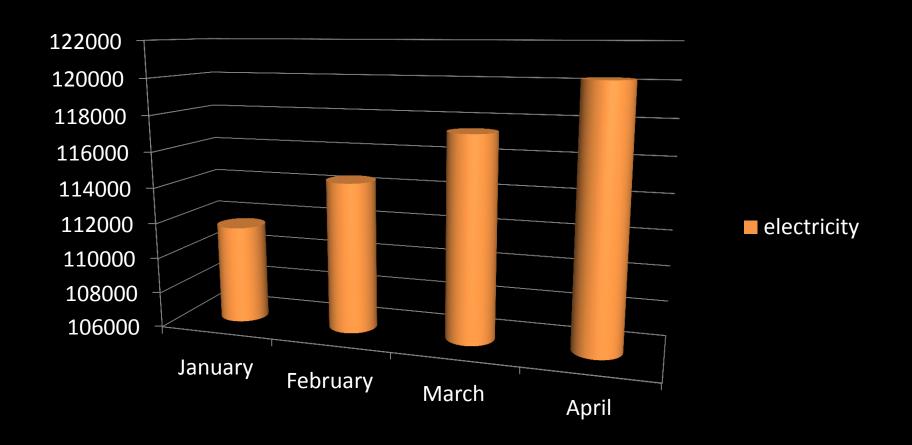

#### electricity consumption

|                  | January | February | March   | April   |
|------------------|---------|----------|---------|---------|
| Water/ m3        | 7703    | 7808     | 7938    | 8069    |
| Heat/ GJ         | 8929,11 | 9265,10  | 9579,26 | 9770,02 |
| Electricity/ kWh | 111537  | 114460   | 117372  | 120197  |

<sup>\*</sup>increasing amount of cosumption of energy – rising number of students since February 2014 (about 200 new students moved to our buildings)