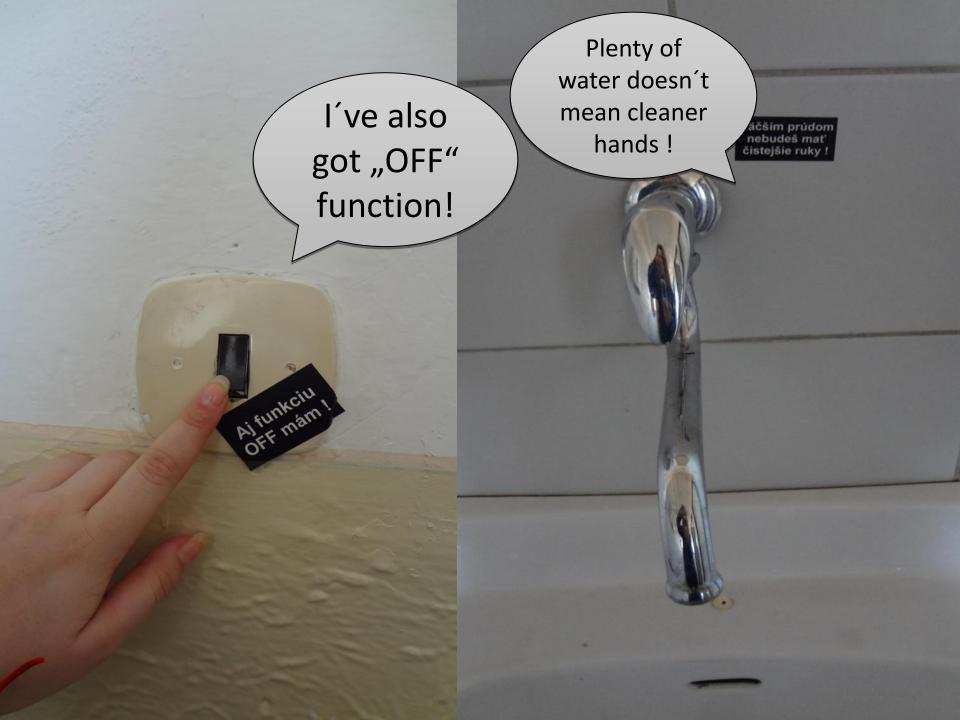

#### Bez vody niet života! Je jeho základom.

"Vode bola daná čarovná moc byť miazgou života na Zemi" "Water has been given a magical power to be a source of life on Earth"

Preto si ju chráňme

So protect it !!!!

Šetriť má zmysel!