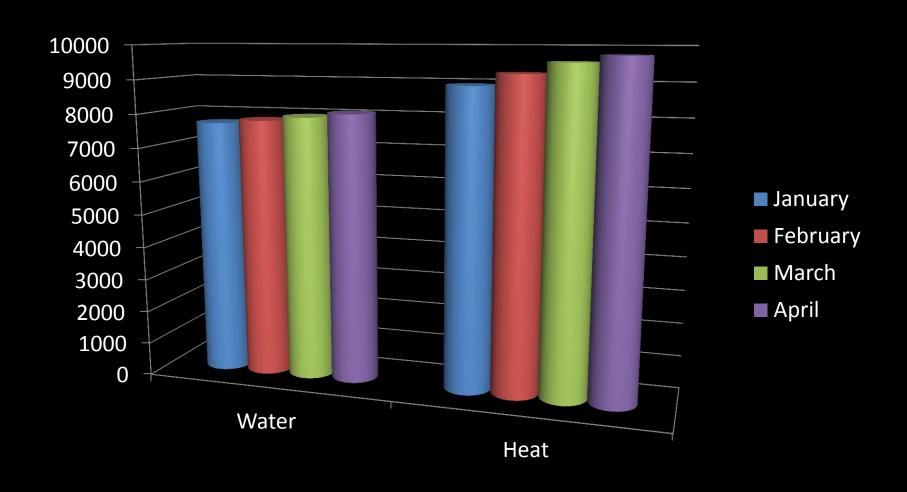

#### water and heat consumption

#### electricity consumption

|                  | January | February | March   | April   |
|------------------|---------|----------|---------|---------|
| Water/ m3        | 7703    | 7808     | 7938    | 8069    |
| Heat/ GJ         | 8929,11 | 9265,10  | 9579,26 | 9770,02 |
| Electricity/ kWh | 111537  | 114460   | 117372  | 120197  |

<sup>\*</sup>increasing amount of cosumption of energy – rising number of students since February 2014 (about 200 new students moved to our buildings)